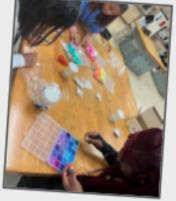

### Waist bead Class

A waist bead class where students learn to make jewelry was another successful event. Necklaces and bracelets were among the most popular items students created. Snacks and great music created such a relaxing vibe!