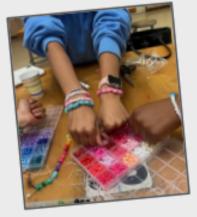

### Waist bead Class

A waist bead class where students learn to make jewelry was another successful event. Necklaces and bracelets were among the most popular items students created. Snacks and great music created such a relaxing vibe!