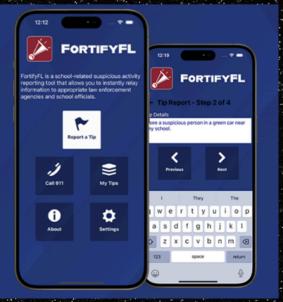

|     |        |      |                                              |                   |           |           |



There are
NO Makeup
Days for
AICE Exams!

Missed AP & AICE exams = GPA weighting drops to Honors.

No late
admission
to AP or
AICE exams.
Be on time!

### Suspicious Activity Reporting App

FortifyFL is a suspicious activity reporting tool that allows you to instantly relay information to appropriate law enforcement agencies and school officials.









### Hello from your PTSO!

Can you believe March is here already; 2025 is moving by so quickly! Here are some of the events we plan to host or be involved in:

- March 13 Staff Baked Potato Day
- April 7-11 Assistant Principals Week
- April 20-26 Administrative Professionals Week
- April 21-25 Public School Volunteer Week
- April May Senior Celebrations
- May 1 School Principals Day
- May 5-9 Teacher Appreciation Week



February's PTSO Teacher of the Month was Mr. Frank Filartro! He was awarded a designated staff parking spot and a \$25 Gift Card sponsored by Herff Jones.

Kona Ice and Auntie Anne's food truck have been great additions to our fundraising efforts. We occasionally have them at dismissal and the students & staff love it!

We now have clear drawstring backpacks that are app