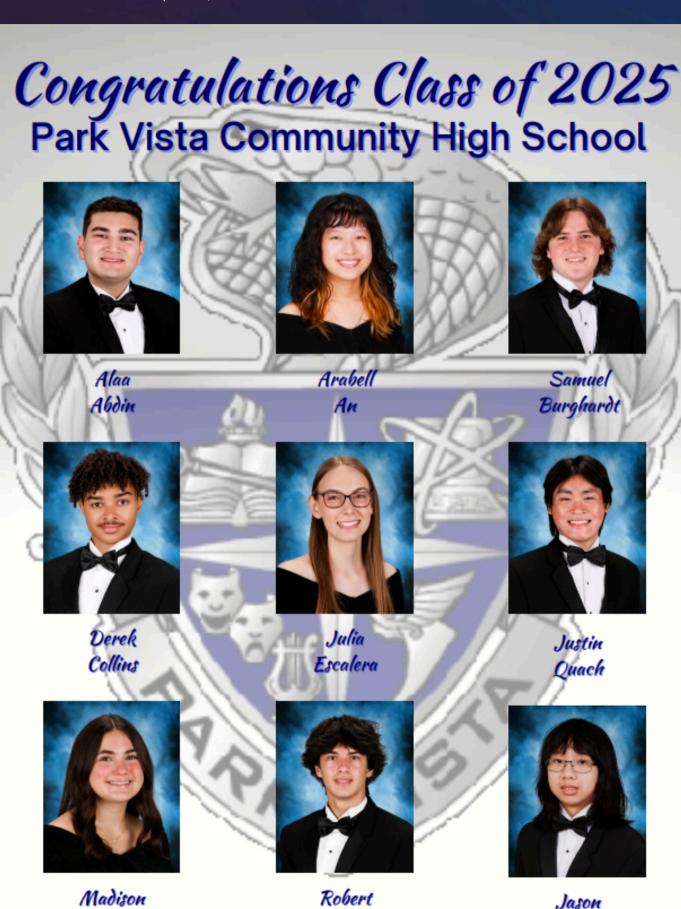

I am honored to announce that Arabell An and Samuel Burghardt will represent the senior class as Co-Valedictorians of the class of 2025 at graduation. Senior Justin Quach is our Salutatorian. We look forward to hearing them share inspirational messages at the graduation ceremony on May 19 at the South Florida Fairgrounds.