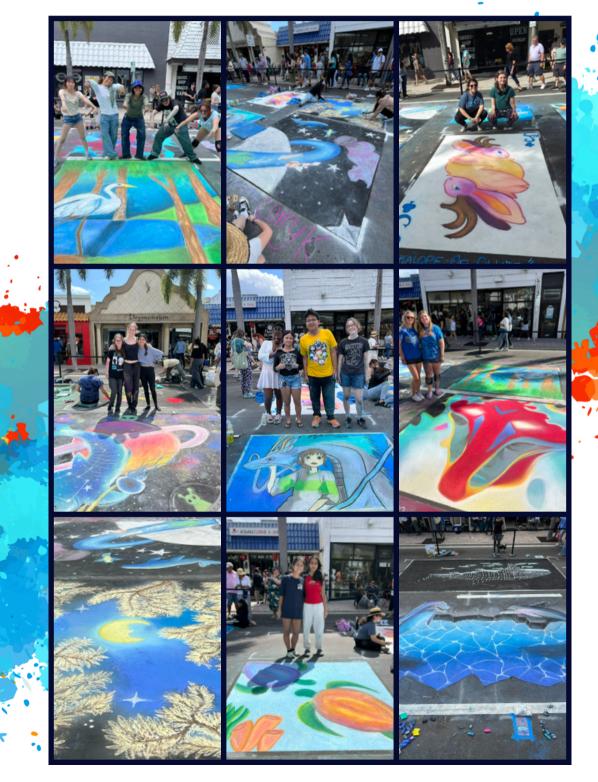

# Street Painting Festival 2025

The Lake Worth Street Painting Festival is a vibrant annual event that has been celebrated since 1995, transforming the streets of downtown Lake Worth into a colorful canvas for artists of all ages. This festival honors the centuries-old tradition of street painting, where artists create temporary masterpieces using chalk on the pavement. The Art Club and National Art Honor Society (NAHS) participated in this community event by contributing their creativity and talent, often collaborating on large-scale pieces. Park Vista students who participated this year included Aubrey Altman, Polina Arkhipkina, Arabell An, Jaia Naipaul-Singh, Sofia Prieto, Jasmine Guzman-Glass, Hallie Pham, Autumn Brooks, Sofia Nguyen, Corey King, Kyleigh Lipinski, Izzie Stucka, Selena Nguyen, Riya Solankoy, Savannah Wade, Samantha Ledford, Carly Hyvonen, Roen Vo, Danelly Matos Berrios, Aminul Azim, Ashlan Lee, Mylie Jean Marie, and Aubrie-Li Chong.